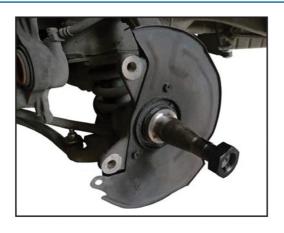

## **Axle Spindle Rethreading Kit 9pc**

Axle spindle rethreading kit for rethreading damaged or rusted axle spindles.

## **Additional Information**

- Thread repair die set used to clean or repair spindle threads, axle studs and wheel stud threads.
- Contents: M24 x 1.50, M24 x 2.00, M22 x 1.00, M22 x 1.50, M20 x 1.50, M20 x 1.25, 13/16" x 20 UNEF and 3/4" x 20 UNEF. Includes deep socket for dies.
- Dies are manufactured from chrome molybdenum.
- · Spiraled flutes help prevent cross threading and give a stronger cutting surface.
- Use with 1/2" square drive tooling or 27mm spanner.