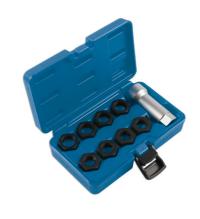

## **Additional Information**

- Thread repair die set used to clean or repair spindle threads, axle studs and wheel stud threads.
- Contents: M24 x 1.50, M24 x 2.00, M22 x 1.00, M22 x 1.50, M20 x 1.50, M20 x 1.25, 13/16" x 20 UNEF and 3/4" x 20 UNEF. Includes deep socket for dies.
- Dies are manufactured from chrome molybdenum.
- · Spiraled flutes help prevent cross threading and give a stronger cutting surface.
- Use with 1/2" square drive tooling or 27mm spanner.