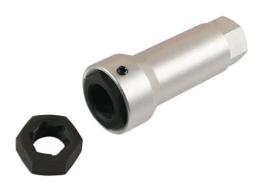

## **Additional Information**

- Thread repair die set used to clean or repair spindle threads, axle studs and wheel stud threads.
- Contents: M24 x 1.50, M24 x 2.00, M22 x 1.00, M22 x 1.50, M20 x 1.50, M20 x 1.25, 13/16" x 20 UNEF and 3/4" x 20 UNEF. Includes deep socket for dies.
- Dies are manufactured from chrome molybdenum.
- · Spiraled flutes help prevent cross threading and give a stronger cutting surface.
- Use with 1/2" square drive tooling or 27mm spanner.